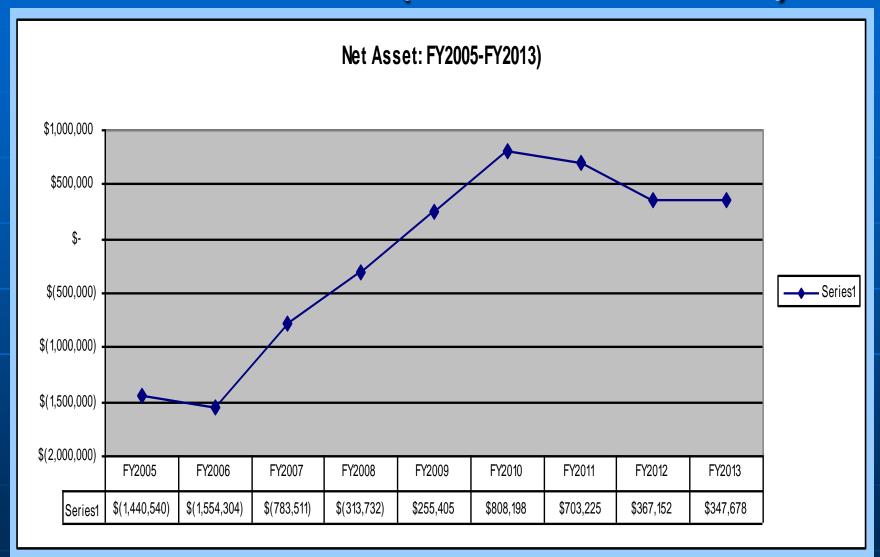

| \$695.74            |

## **Enrollment**

| Agencies and Private Businesses | 5409  | 28%  |
|---------------------------------|-------|------|
| Pohnpei State                   | 5173  | 27%  |
| FSM National Gov't              | 2904  | 15%  |
| Kosrae State                    | 1905  | 10%  |
| College of Micronesia           | 1376  | 7%   |
| Yap State                       | 774   | 4%   |
| FSM Telecom                     | 598   | 3%   |
| Chuuk State                     | 336   | 2%   |
| Others                          | 716   | 4%   |
| Total                           | 19191 | 100% |

# Net Assets (Goal: \$2.5 mil)



### Type of Services (Coverage)

- Medical Services (OP, IP, Pharmacy, etc.)
- Dental Care with limitations
- Vision Care with limitations
- Prosthesis (50-50 cost sharing)
- Medical Referrals & Self-Referrals



| <b>Y</b> ear | Yrly Cost   | Accum Ave   |
|--------------|-------------|-------------|
| 2004         | \$2,810,983 | \$2,810,983 |
| 2005         | \$2,970,896 | \$2,890,940 |
| 2006         | \$2,509,568 | \$2,763,816 |
| 2007         | \$2,464,380 | \$2,688,957 |
| 2008         | \$2,478,429 | \$2,646,851 |
| 2009         | \$2,065,113 | \$2,549,895 |
| 2010         | \$2,160,916 | \$2,494,326 |
| 2011         | \$2,600,962 | \$2,507,656 |
| 2012*        | \$2,469,095 | \$2,503,371 |
| 2013**       | \$2,494,473 | \$2,502,482 |

#### **EXCLUSIONS & LIMITATIONS**

- AIDS or